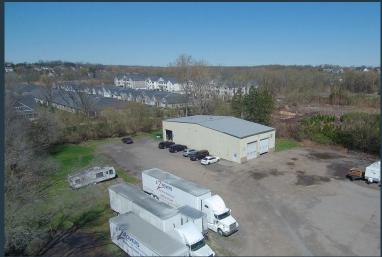

## Industrial / Warehouse Facility

400 Mason Road, Fairport, NY 14450

- MAIN BUILDING IS 22,120+/- SF BUILT IN 1978 FEATURES 2 LOADING DOCKS, 2 GRADE-LEVEL DOORS AND ADDITIONAL SPACE IN MEZZANINE
- Main building has three separate office spaces totaling +/-4,792 SF on 2 floors
- MEZZANINE IS APPROX. 145' x 24' (3,480 SF)
- ANNEX BUILDING IS 4,300+/- SF BUILT IN 1980 WITH 2 GRADE-LEVEL LOADING DOORS
- 3.39 ACRES OF LAND
- 3-PHASE POWER; 208V; 200 AMPS
- RADIANT HEAT
- 25 FT TO 28 FT. CEILING CLEARANCES
- CURRENTLY 5 TENANTS OCCUPY THE BUILDINGS / ALL SHORT-TERM LEASES
- BELOW MARKET RENTAL INCOME PROVIDES UPSIDE POTENTIAL