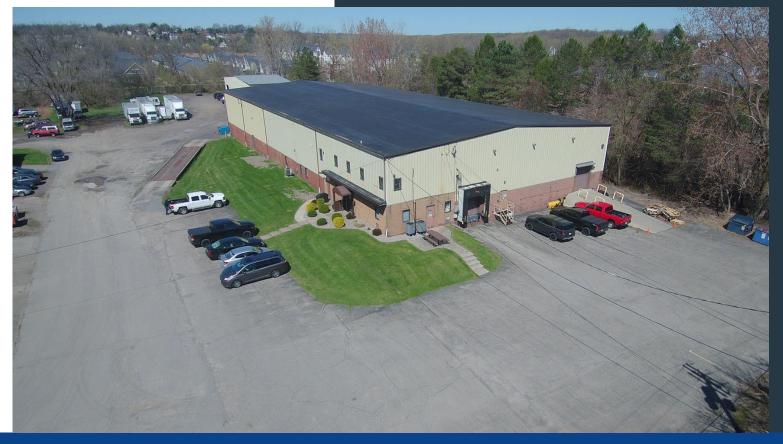

## Industrial / Warehouse Facility

400 Mason Road, Fairport, NY 14450

- MAIN BUILDING IS 22,120+/- SF BUILT IN 1978 FEATURES 2 LOADING DOCKS, 2 GRADE-LEVEL DOORS AND ADDITIONAL SPACE IN MEZZANINE
- Main building has three separate office spaces totaling +/-4,792 SF on 2 floors
- MEZZANINE IS APPROX. 145' x 24' (3,480 SF)
- ANNEX BUILDING IS 4,300+/- SF BUILT IN 1980 WITH 2 GRADE-LEVEL LOADING DOORS
- 3.39 ACRES OF LAND
- 3-PHASE POWER; 208V; 200 AMPS
- RADIANT HEAT
- 25 FT TO 28 FT. CEILING CLEARANCES
- CURRENTLY 5 TENANTS OCCUPY THE BUILDINGS / ALL SHORT-TERM LEASES
- BELOW MARKET RENTAL INCOME PROVIDES UPSIDE POTENTIAL

Price: \$2,200,000

Property Type: Warehouse

Buildings: 22,120 & 4,300 SF

Year Built: 1978 / 1980

Acreage: 3.39+/-

Utilities: RG&E (gas), Fairport Electric, public water & sewer

Zoning: Industrial

R/E Taxes: \$27,665.48