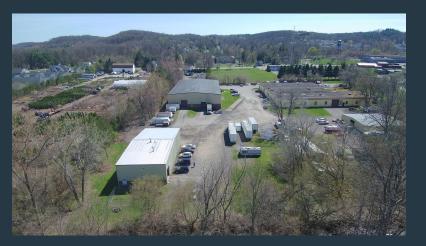

## Industrial / Warehouse Facility

400 Mason Road, Fairport, NY 14450

- MAIN BUILDING IS 22,120+/- SF BUILT IN 1978 FEATURES 2 LOADING DOCKS, 2 GRADE-LEVEL DOORS AND ADDITIONAL SPACE IN MEZZANINE
- Main building has three separate office spaces totaling +/-4,792 SF on 2 floors
- MEZZANINE IS APPROX. 145' x 24' (3,480 SF)
- ANNEX BUILDING IS 4,300+/- SF BUILT IN 1980 WITH 2 GRADE-LEVEL LOADING DOORS
- 3.39 ACRES OF LAND
- 3-PHASE POWER; 208V; 200 AMPS
- RADIANT HEAT
- 25 FT TO 28 FT. CEILING CLEARANCES
- CURRENTLY 5 TENANTS OCCUPY THE BUILDINGS / ALL SHORT-TERM LEASES
- BELOW MARKET RENTAL INCOME PROVIDES UPSIDE POTENTIAL

Price: \$2,200,000

Property Type: Warehouse

Buildings: 22,120 & 4,300 SF

Year Built: 1978 / 1980

Acreage: 3.39+/-

Utilities: RG&E (gas), Fairport Electric, public water & sewer

Zoning: Industrial

R/E Taxes: \$27,665.48