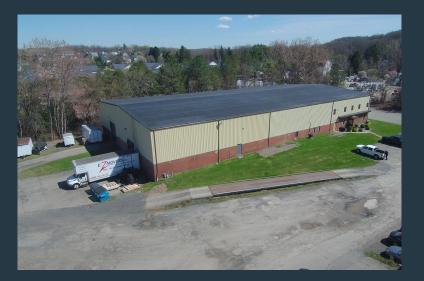

## Industrial / Warehouse Facility

400 Mason Road, Fairport, NY 14450

- MAIN BUILDING IS 22,120+/- SF BUILT IN 1978 FEATURES 2 LOADING DOCKS, 2 GRADE-LEVEL DOORS AND ADDITIONAL SPACE IN MEZZANINE
- Main building has three separate office spaces totaling +/-4,792 SF on 2 floors
- MEZZANINE IS APPROX. 145' x 24' (3,480 SF)
- ANNEX BUILDING IS 4,300+/- SF BUILT IN 1980 WITH 2 GRADE-LEVEL LOADING DOORS
- 3.39 ACRES OF LAND
- 3-PHASE POWER; 208V; 200 AMPS
- RADIANT HEAT
- 25 FT TO 28 FT. CEILING CLEARANCES
- CURRENTLY 5 TENANTS OCCUPY THE BUILDINGS / ALL SHORT-TERM LEASES
- BELOW MARKET RENTAL INCOME PROVIDES UPSIDE POTENTIAL

Price: \$2,200,000

Property Type: Warehouse

Buildings: 22,120 & 4,300 SF

Year Built: 1978 / 1980

Acreage: 3.39+/-

Utilities: RG&E (gas), Fairport Electric, public water & sewer

Zoning: Industrial

R/E Taxes: \$27,665.48