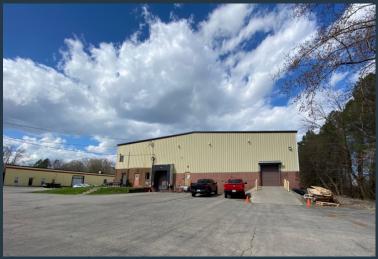

## Industrial / Warehouse Facility

400 Mason Road, Fairport, NY 14450

- MAIN BUILDING IS 22,120+/- SF BUILT IN 1978 FEATURES 2 LOADING DOCKS, 2 GRADE-LEVEL DOORS AND ADDITIONAL SPACE IN MEZZANINE
- Main building has three separate office spaces totaling +/-4,792 SF on 2 floors
- MEZZANINE IS APPROX. 145' x 24' (3,480 SF)
- ANNEX BUILDING IS 4,300+/- SF BUILT IN 1980 WITH 2 GRADE-LEVEL LOADING DOORS
- 3.39 ACRES OF LAND
- 3-PHASE POWER; 208V; 200 AMPS
- RADIANT HEAT
- 25 FT TO 28 FT. CEILING CLEARANCES
- CURRENTLY 5 TENANTS OCCUPY THE BUILDINGS / ALL SHORT-TERM LEASES
- BELOW MARKET RENTAL INCOME PROVIDES UPSIDE POTENTIAL

Price: \$2,200,000

Property Type: Warehouse

Buildings: 22,120 & 4,300 SF

Year Built: 1978 / 1980

Acreage: 3.39+/-

Utilities: RG&E (gas), Fairport Electric, public water & sewer

Zoning: Industrial

R/E Taxes: \$27,665.48