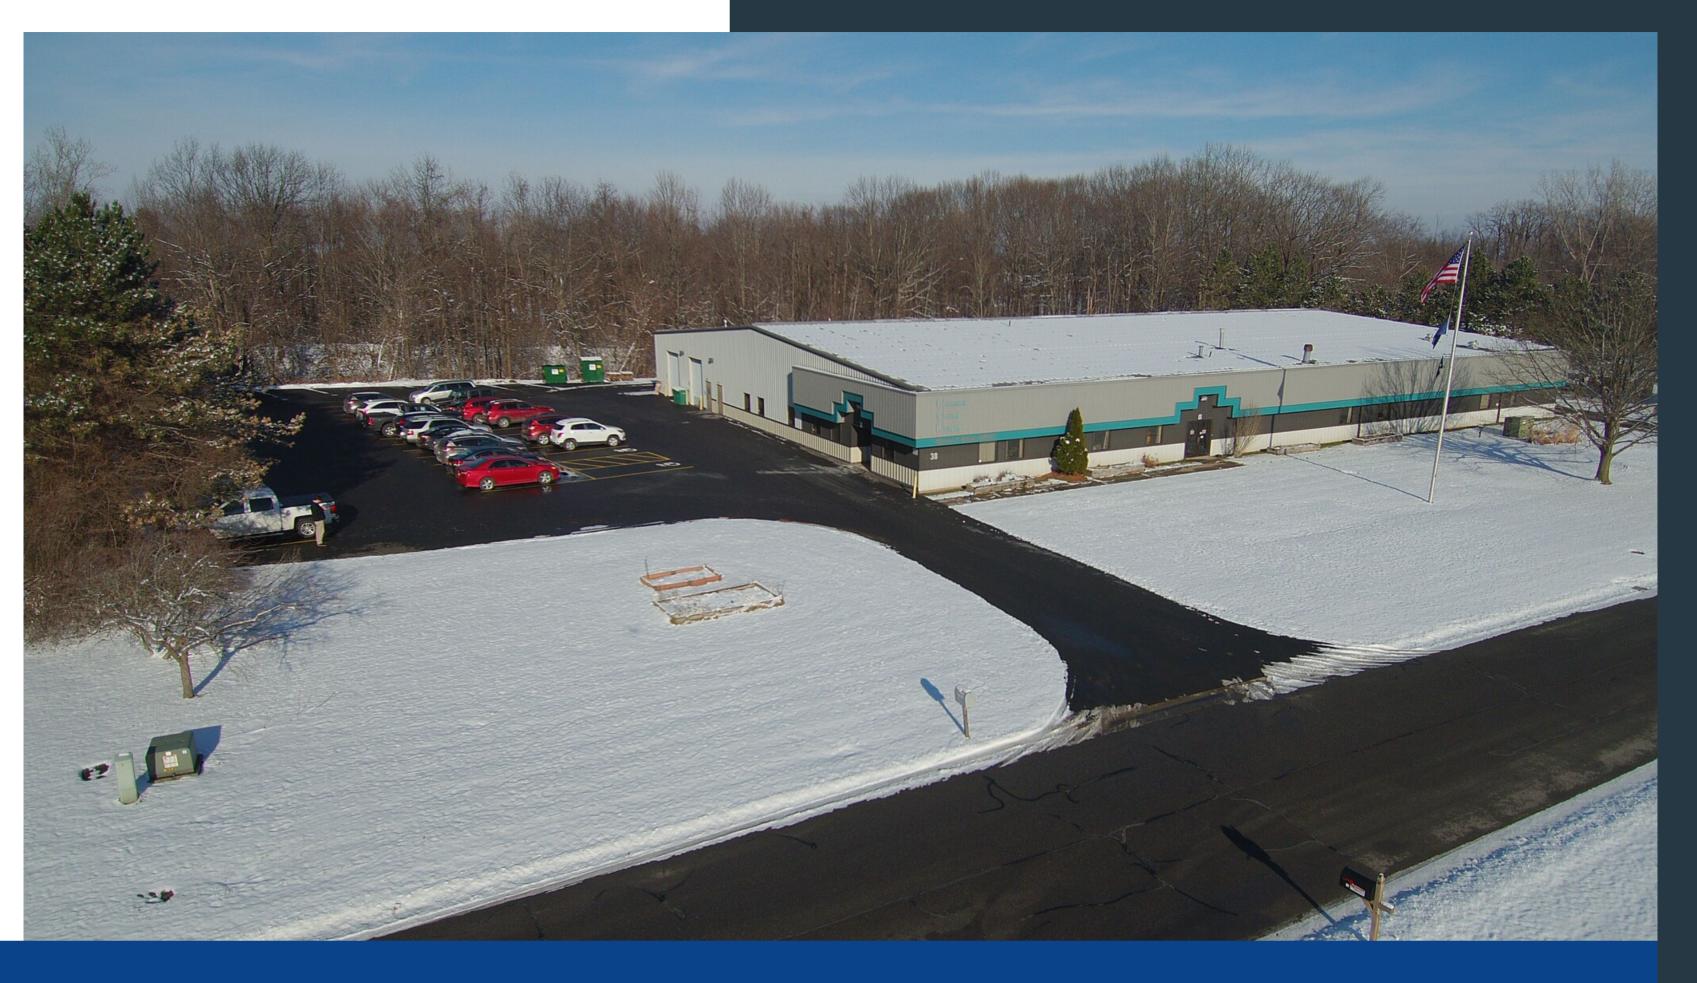

## **38 Turner Drive** Spencerport, NY 14559 | Industrial-Manufacturing Bldg. | FOR LEASE

-Excellent westside location near Rte. 531

-5,000 SF mezzanine in manufacturing space (not included in SF)

-7,200+/- SF office space includes oversized conference room with moving divider

-Manufacturing area has full HVAC

-Shipping / Receiving warehouse with 2 loading doors

-New parking lot

Price: \$6.50 SF, triple net
Zoning: Light Industrial
Square Feet: 25,318
Year Built: 1992
Acreage: 2.0
Parking: 50 +/-