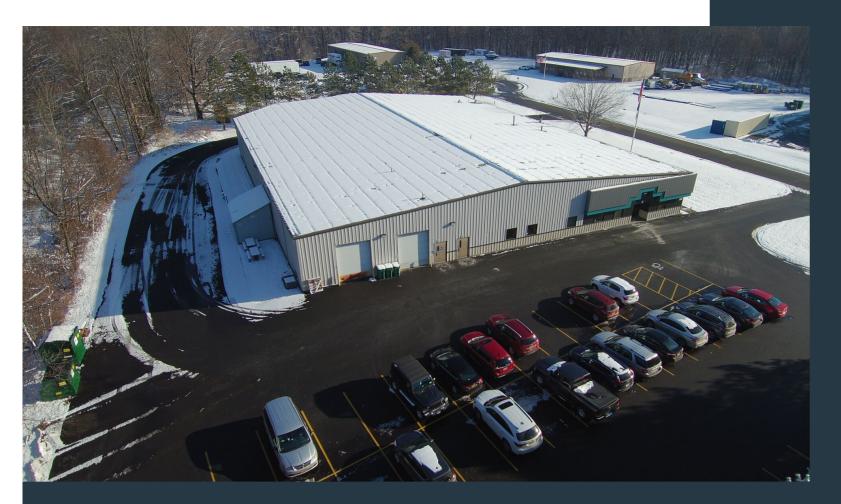

## **38 Turner Drive** Spencerport, NY 14559 | Industrial-Manufacturing Bldg. | FOR LEASE

-Excellent westside location near Rte. 531

-5,000 SF mezzanine in manufacturing space (not included in SF)

-7,200+/- SF office space includes oversized conference room with moving divider

-Manufacturing area has full HVAC

-Shipping / Receiving warehouse with 2 loading doors

-New parking lot

Price: \$6.50 SF, triple net
Zoning: Light Industrial
Square Feet: 25,318
Year Built: 1992
Acreage: 2.0
Parking: 50 +/-