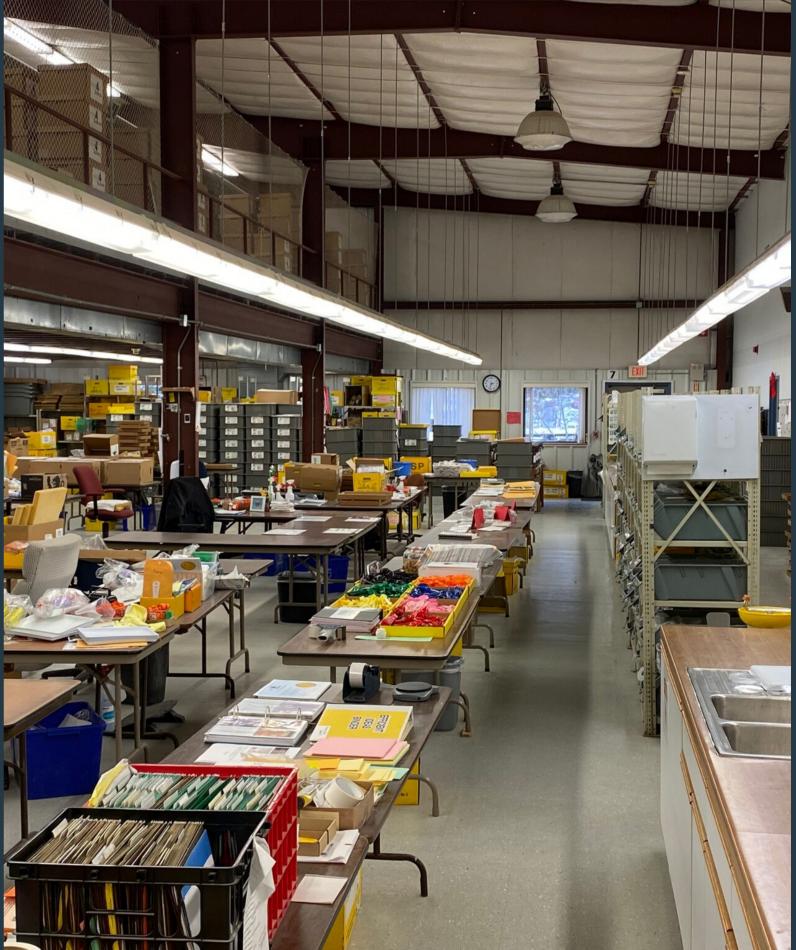

## **38 Turner Drive** Spencerport, NY 14559 | Industrial-Manufacturing Bldg. | FOR LEASE

-Excellent westside location near Rte. 531

-5,000 SF mezzanine in manufacturing space (not included in SF)

-7,200+/- SF office space includes oversized conference room with moving divider

-Manufacturing area has full HVAC

-Shipping / Receiving warehouse with 2 loading doors

-New parking lot

Price: \$6.50 SF, triple net
Zoning: Light Industrial
Square Feet: 25,318
Year Built: 1992
Acreage: 2.0
Parking: 50 +/-