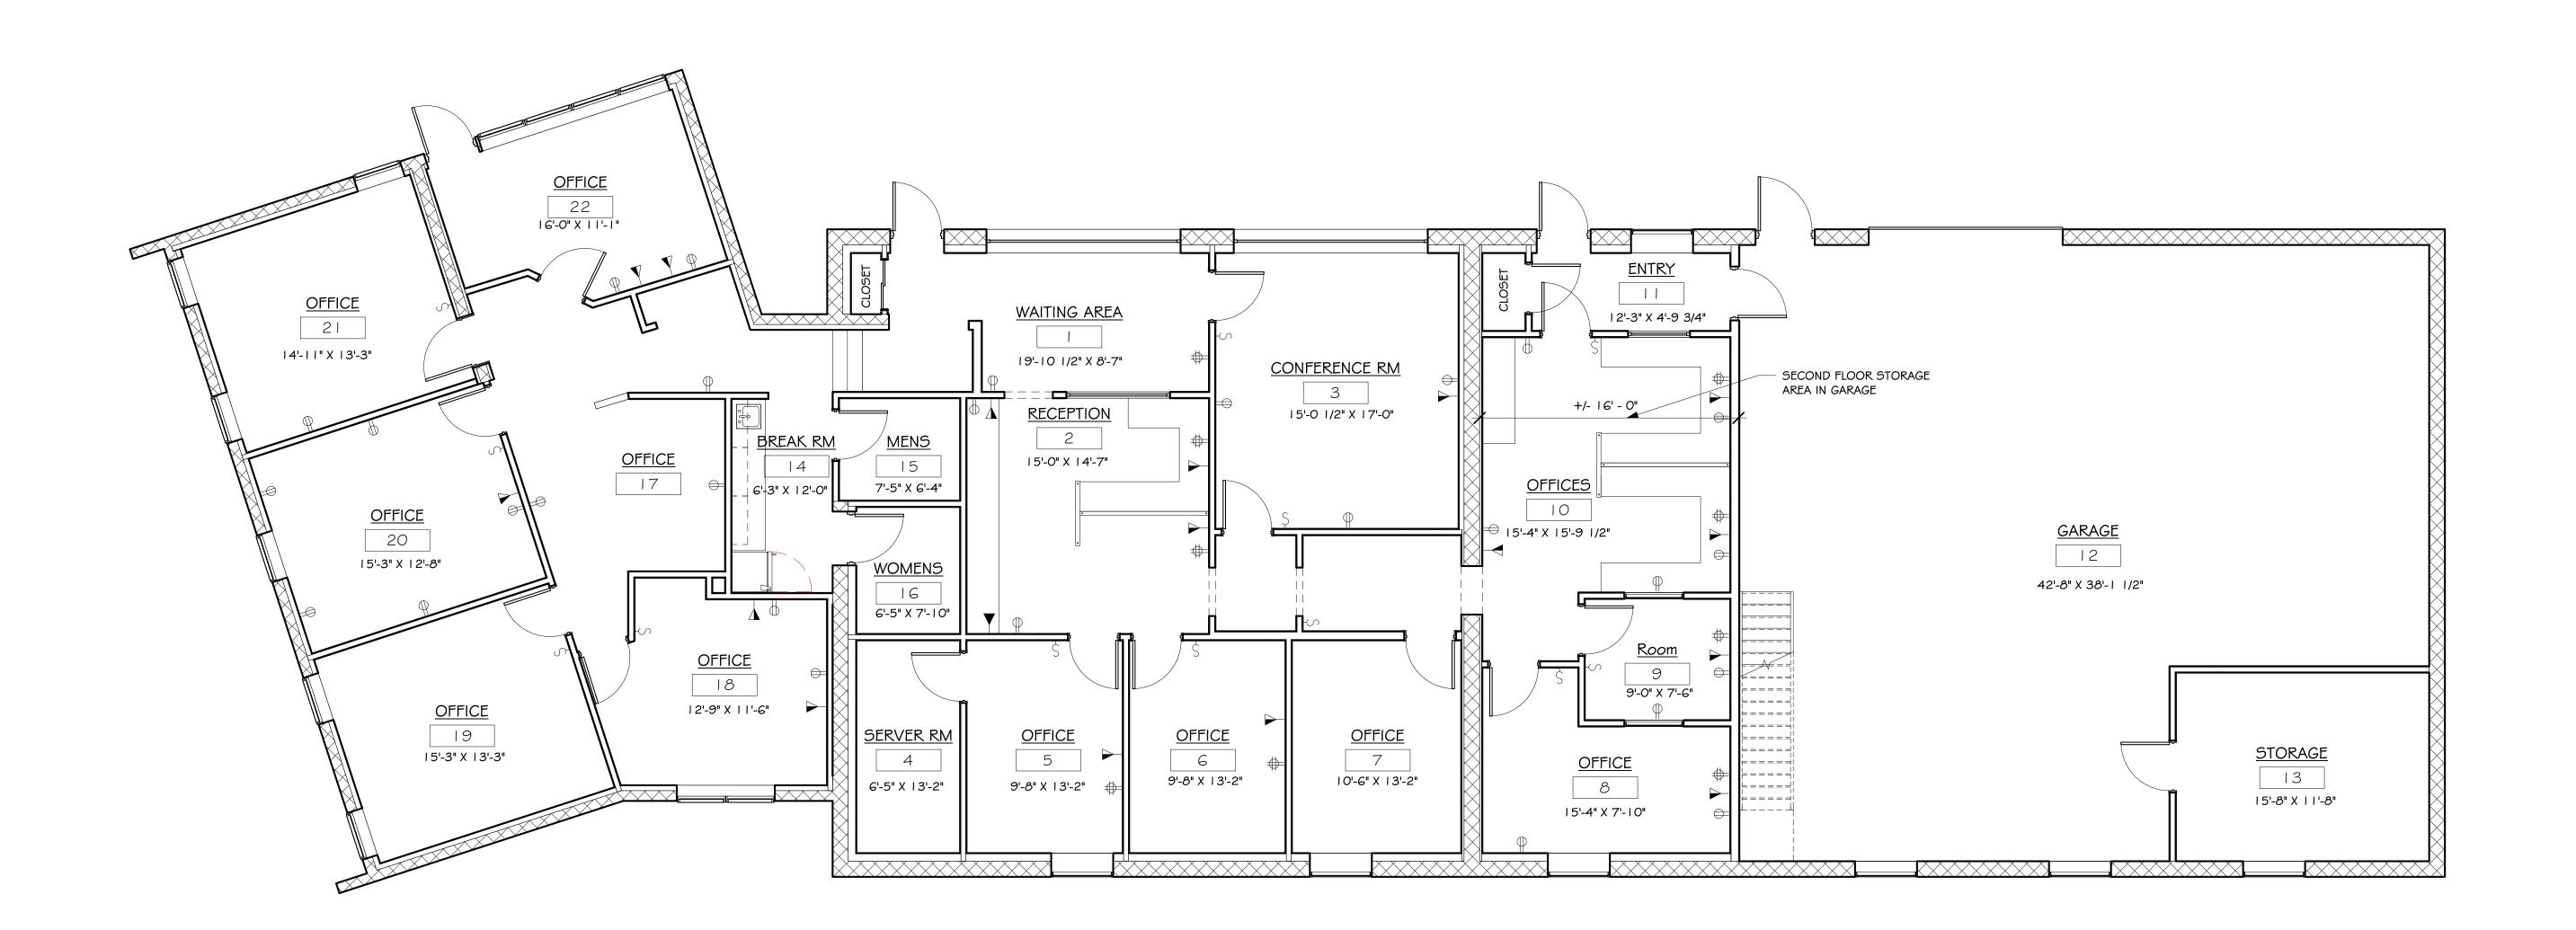

EXISTING FLOOR PLAN

3/16" = 1'-0"

3701

3701 OFFICE GROSS SQ.FT. 1750 GARAGE GROSS SQ.FT. 641 GARAGE STORAGE GROSS SQ.FT.

COPYRIGHT NOTICE : THESE PLANS ARE PROTECTED UNDER FEDERAL COPYRIGHT LAWS BY GREATER LIVING ARCHITECTURE P.C. ANY UNAUTHORIZED REPRODUCTION OR MODIFICATION OF THESE PLANS IS A VIOLATION OF COPYRIGHT LAWS. CLIENT RIGHTS ARE LIMITED TO ONE-TIME USE FOR THE CONSTRUCTION OF THESE PLANS.