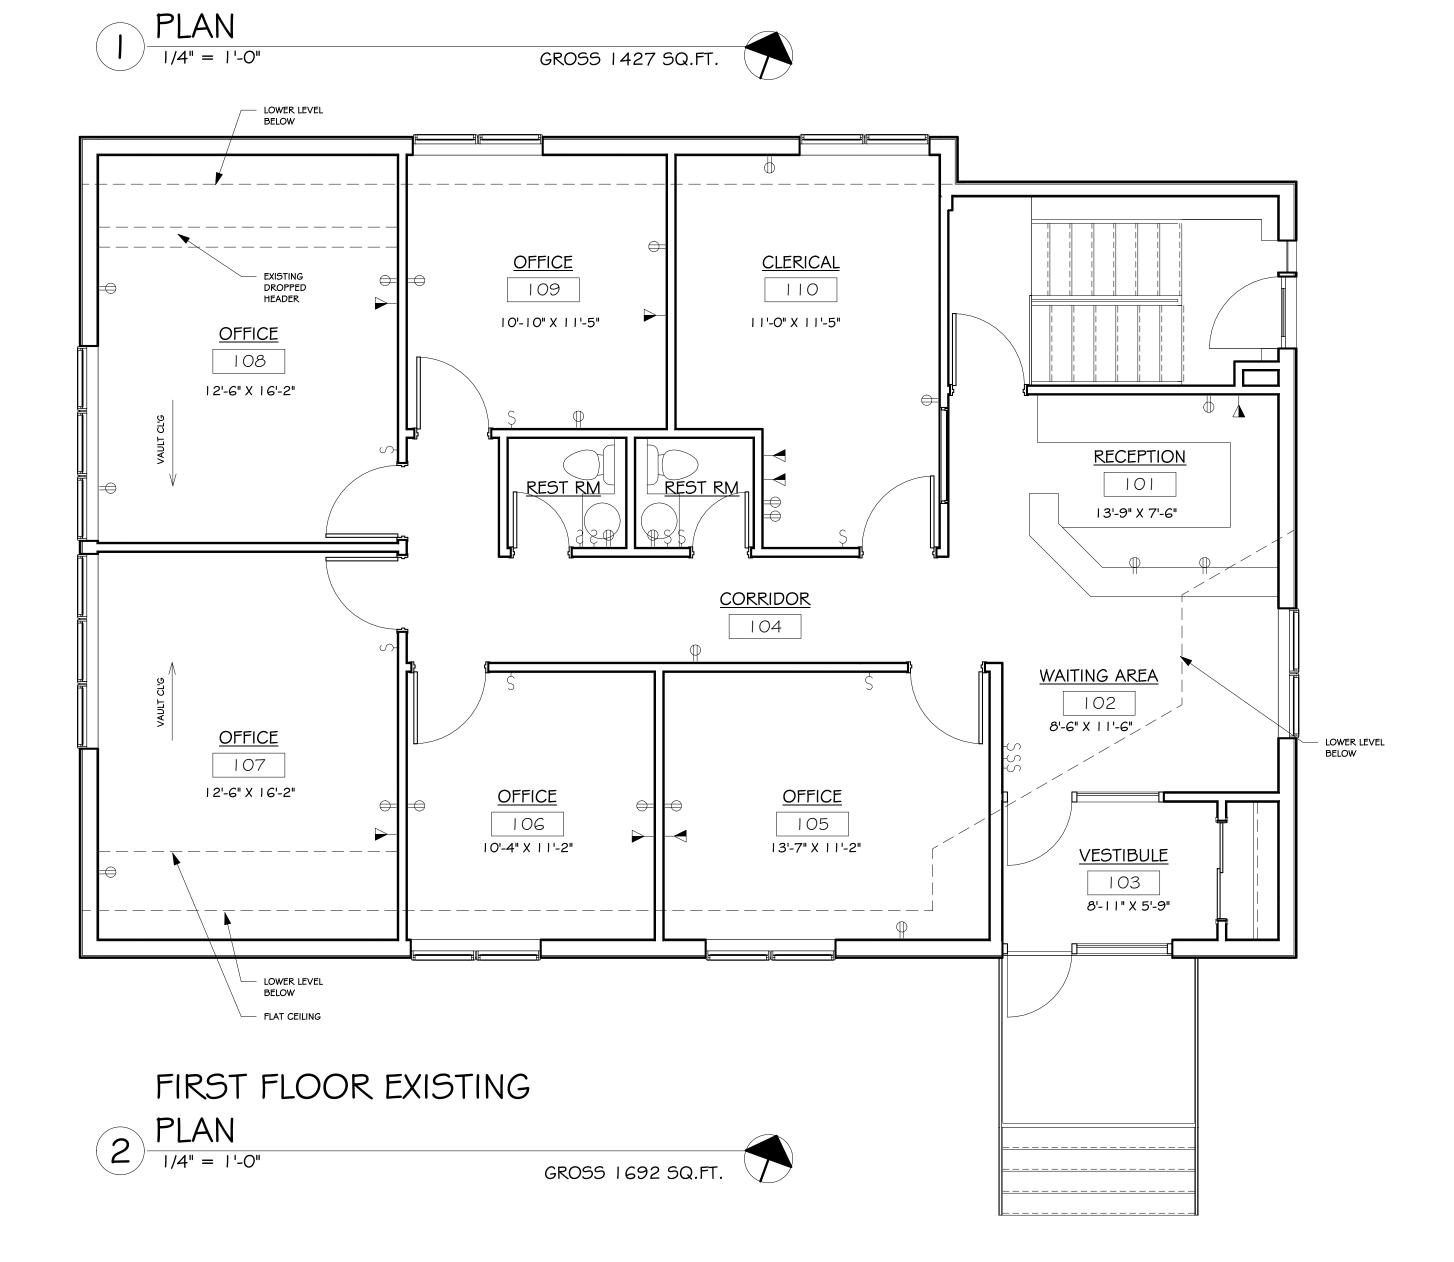

EXISTING LOWER LEVEL \$
FIRST FLOOR PLAN

| DRAWN:   | DATE:   |
|----------|---------|
| AMM      | 4/21/21 |
| PROJECT: | SHEET:  |
| 21133.2  | EXI     |