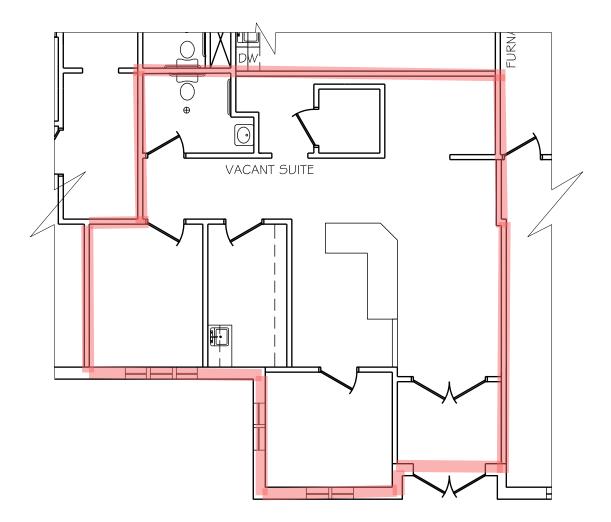

## 600 CORNERSTONE CENTER KEYPLAN

SCALE: 1/8" = 1'-0" APPROXIMATELY 1,017 USF

IT IS A VIOLATION FOR ANY PERSON TO ALTER ANY ITEM ON THIS DOCUMENT IN ANY WAY WITHOUT THE WRITTEN RELEASE FROM GETSLOFF DESIGN GROUP. THESE DRAWINGS ARE THE PROPERTY OF GETSLOFF DESIGN GROUP AND ARE NOT TO BE USED, COPIED OR APPLIED WITHOUT WRITTEN CONSENT.

Getsloff Design Group, Inc. 15 Fishers Road, Suite 205 Pittsford, NY 14534 Tel: (585) 425-0932 www.getsloffdesigngroup.com

|                   | JOB NAME:<br>KEY PLAN<br>TITLE:<br>GOO CORNERSTONE CENTER<br>SCALE: AS NOTED |                  |
|-------------------|------------------------------------------------------------------------------|------------------|
|                   |                                                                              |                  |
|                   |                                                                              |                  |
| project#<br>#5017 | DATE:   2/06/24                                                              | drawn by:<br>SLB |