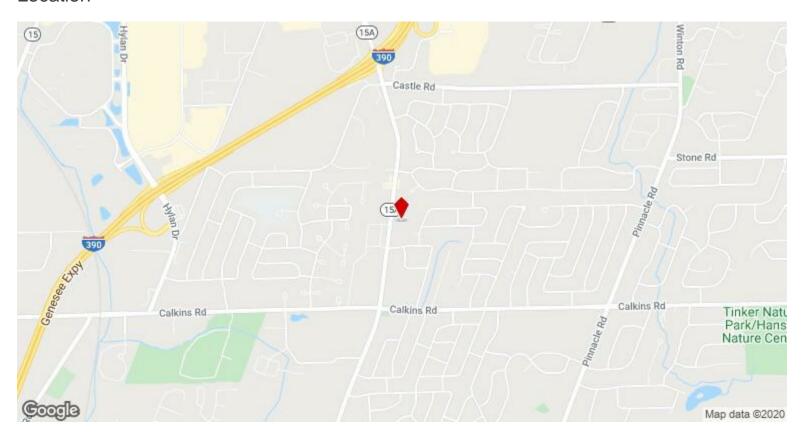

SF retail complex.

Located just north of Calkins Road directly across from the renovated Suburban Plaza and next to the Tim Hortons.

All utilities available

550+ ft road frontage

Great access from Route 390 expressway

Surrounded by dense residential population

Situated amongst several national retailers

Close proximity to the Marketplace Mall



Jim Pappas, CCIM jpappas@ccim.net (585) 424-6007

**Jim Pappas Commercial Real Estate** 900 Jefferson Rd Rochester, NY 14623



### 7 Acres of Commercial Land

2160 E Henrietta Rd, Rochester, NY 14623

2160 E Henrietta Rd, Rochester, NY 14623

## Property Photos





site outlined site looking west

2160 E Henrietta Rd, Rochester, NY 14623

#### Property Photos



sith looking south

2160 E Henrietta Rd, Rochester, NY 14623

#### Location