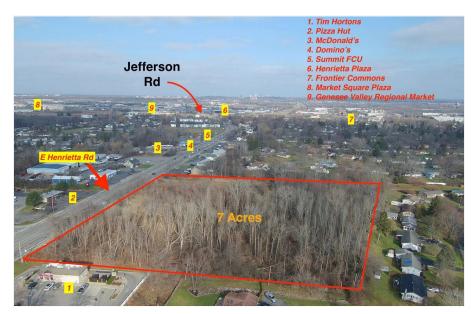

## Property Photos

site outlined site looking west

2160 E Henrietta Rd, Rochester, NY 14623