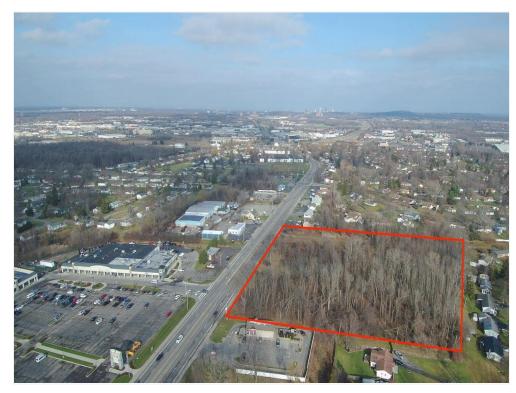

## Property Photos

site outlined site looking west

2160 E Henrietta Rd, Rochester, NY 14623