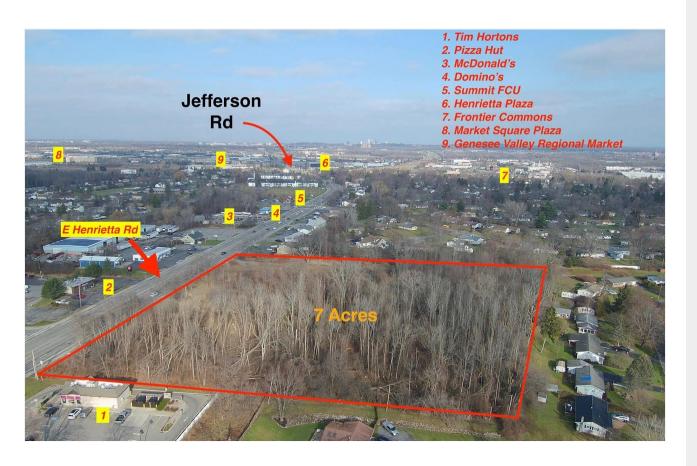

# 7 ACRES FOR SALE

2160 E Henrietta Rd, Rochester, NY 14623

Price: \$1,390,000

Prime parcel for development located on E. Henrietta Rd a major N/S thoroughfare in the Town of Henrietta (Monroe County).

2160 E Henrietta Rd, Rochester, NY 14623

7 acres of commercial land for development. Previously recieved approvals for the construction of a two building / 48,520 SF retail complex.

Located just north of Calkins Road directly across from the renovated Suburban Plaza and next to the Tim Hortons.

All utilities available

550+ ft road frontage

Great access from Route 390 expressway

Surrounded by dense residential population

Situated amongst several national retailers

Close proximity to the Marketplace Mall

#### Location